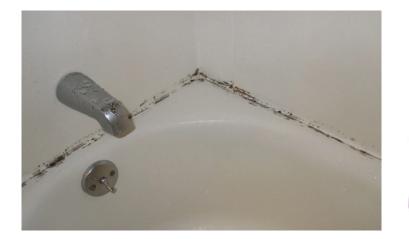

## Mold in Bathroom

1) Make sure wet towels and clothes are hung up or removed.

- 2) Run bathroom exhaust fan at lease 15 minutes after each shower.
- 3) Scrub stain using antibacterial spray like Lysol.

4) If mold persists, please contact management

For 1063 Cascade Ave River Falls, WI