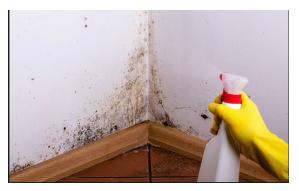

## Mold on Walls

- 1) Make sure furniture like beds and couches are at lease 6 inches away from the wall.
- 2) Make sure none of the appliances are leaking and creating excess moisture.
- 3) Make sure any wet clothing is run through the wash and dried appropriately.
- 4) Scrub stain using antibacterial spray like Lysol.
- 5) If mold persists, please contact management